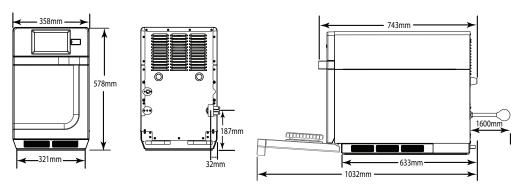

## DIMENSIONS

External dimensions: 358W x 743D x 578H mm Internal cavity: 312W x 312D x 178H mm