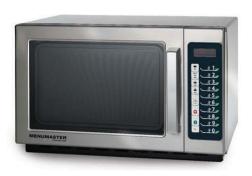

The RCS511TS is a commercial microwave for light duty food service. 100 programmable menu settings and a 4 stage cooking option.

240V 50Hz 10A single phase

= 10 1 001.1<u>=</u> 1071 0.1.19.0 p1.10.0

## **TECHNICAL DATA**

**POWER SUPPLY** 

**DIMENSIONS** 

Power output: 1100 watts
Internal cavity volume: 34 litres
External cabinet finish: Stainless steel
Internal cavity finish: Stainless steel with sealed-in ceramic base