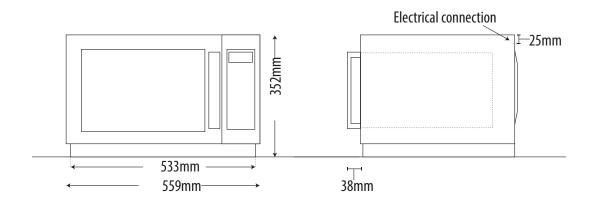

Memory programs: 100

External dimensions: 559W x 483D x 352H mm

Internal cavity: 368W x 381D x 216H mm

Power levels: 5
Product weight: 19 kg
Shipping weight 22kg
Magnetrons: 1

Clearance: 51mm top & sides Clearance: 51mm top & sides