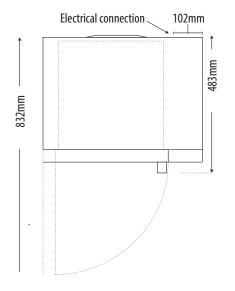

Memory programs: 100

External dimensions: 559W x 483D x 352H mm

Internal cavity: 368W x 381D x 216H mm

Power levels: 5
Product weight: 19 kg
Shipping weight 22kg
Magnetrons: 1

Clearance: 51mm top & sides Clearance: 51mm top & sides