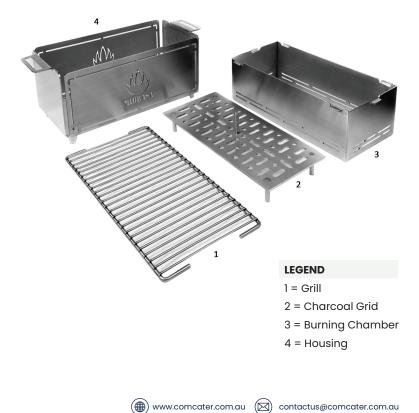

and operational design made with steel of the highest resilience, possible to cook using charcoal or lava rocks. Ideal for all types of products: meats, fish and vegetables. The imagination and creativity of the chef with the Mibrasa Hibachi know no limits!

# **ACCESSORIES INCLUDED**

- Grill
- Charcoal Grid
- Burning Chamber
- Housing

## **OPTIONAL ACCESSORIES**

- Extra grill
- Stainless Steel Tongs

# HIBACHI150, HIBACHI300, HIBACHI300PLUS

**MINI PORTABLE GRILL** 



#### DIMENSIONS

HIBACHI150: 150 W x 150 D x 140 H mm HIBACHI300: 300 W x 150 D x 140 H mm HIBACHI300PLUS: 300 W x 300 D x 140 H mm

## WEIGHT

HIBACHI150: 3kg HIBACHI300: 5kg HIBACHI300PLUS: 8kg

# **DINERS APPROX.**

HIBACHI150: 2

HIBACHI300: 4

HIBACHI300PLUS: 8

SPECIFICATIONS ARE SUBJECT TO CHANGE WITHOUT NOTICE.