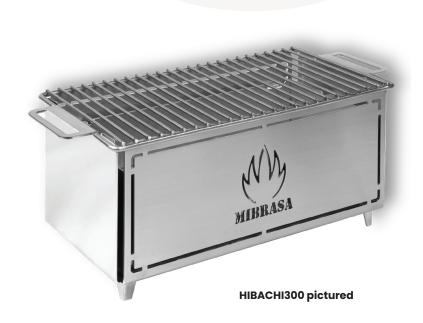

The Mibrasa® Hibachi is a high quality, portable Japanese style mini grill in which the ingredients are prepared on a small portable grill. This cooking technique transforms a meal into an interactive culinary experience.

The Mibrasa Hibachi has an elegant and operational design made with steel of the highest resilience, possible to cook using charcoal or lava rocks. Ideal for all types of products: meats, fish and vegetables. The imagination and creativity of the chef with the Mibrasa Hibachi know no limits!

# HIBACHI150, HIBACHI300, HIBACHI300PLUS

**MINI PORTABLE GRILL** 