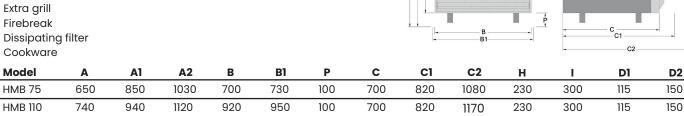

Shown with optional Firebreak

| TECHNICAL INFORMATION           | HMB 75    | HMB 110   | HMB 160   |
|---------------------------------|-----------|-----------|-----------|
| Diners*                         | 75        | 110       | 160       |
| Fire up time* (min)             | 25        | 30        | 35        |
| Cooking temperature (°C)        | 250-350   | 250-350   | 250-350   |
| Charcoal consumption* (kg/day)  | 13        | 18        | 20        |
| Production* (kg/h)              | 70        | 100       | 120       |
| Performance* (h)                | 9         | 10        | 10        |
| Useful dimensions of grill (mm) | 500 x 600 | 720 x 600 | 720 x 800 |
| Equivalent power* (kW)          | 3,5       | 5         | 6         |
| Exhaust rate (m³/h)             | 2000      | 2400      | 2600      |
| * Approximate data              |           |           |           |

1120

940

920

950

900

1020

740

1360

230

350

150

115