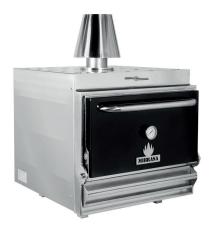

MIBRASA® is a closed barbeque grill invented in Spain. Made from the best quality steel by expert hands, our grills are designed to satisfy even the most demanding chefs.

The technical specifications allow the user to accurately control the air flow through the grill, changing the intensity of the embers. This is an extremely efficient way of cooking and cuts down the amount of charcoal needed.

MIBRASA® charcoal ovens allow you to cook all types of foods retaining the natural flavours and bringing out a unique taste.

## **STANDARD FEATURES**

- Amazing results for all types of foods: meat, fish, vegetables
- 2 in 1 = Oven and Grill
- Faster and cleaner than an open grill using less consumption of charcoal (approximately 40% less).
- Increased control of heat for maximum grilling quality.
- Everyone loves the natural flavours that cooking over Coals impart!!