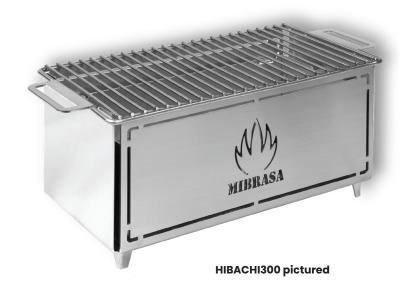

HIBACHI150, HIBACHI300, HIBACHI300PLUS

MINI PORTABLE GRILL

The Mibrasa® Hibachi is a high quality, portable Japanese style mini grill in which the ingredients are prepared on a small portable grill. This cooking technique transforms a meal into an interactive culinary experience.

The Mibrasa Hibachi has an elegant and operational design made with steel of the highest resilience, possible to cook using charcoal or lava rocks. Ideal for all types of products: meats, fish and vegetables. The imagination and creativity of the chef with the Mibrasa Hibachi know no limits!