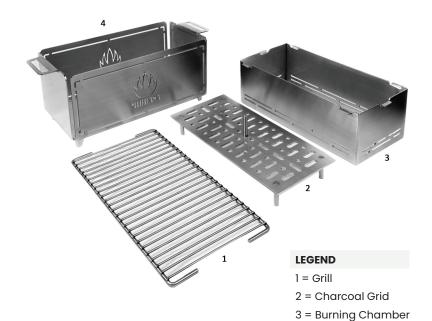

#### **ACCESSORIES INCLUDED**

- Grill
- Charcoal Grid
- Burning Chamber
- Housing

## **DINERS APPROX.**

HIBACHI150: 2 HIBACHI300: 4 HIBACHI300PLUS: 8

SPECIFICATIONS ARE SUBJECT TO CHANGE WITHOUT NOTICE.

4 = Housing