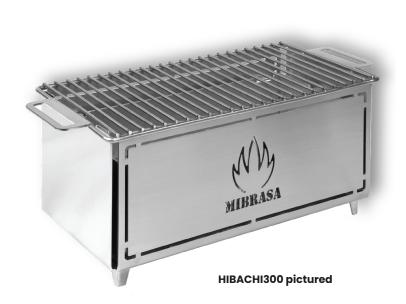

The Mibrasa® Hibachi is a high quality, portable Japanese style mini grill in which the ingredients are prepared on a small portable grill. This cooking technique transforms a meal into an interactive culinary experience.

The Mibrasa Hibachi has an elegant and operational design made with steel of the highest resilience, possible to cook using charcoal or lava rocks. Ideal for all types of products: meats, fish and vegetables. The imagination and creativity of the chef with the Mibrasa Hibachi know no limits!