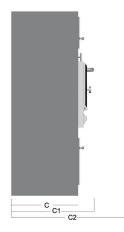

## **OPTIONAL ACCESSORIES**

Extra grill Firebreak Dissipating filter Cookware Steel wheels with brakes

| Model      | Α    | В    | С   | C1   | C2   |
|------------|------|------|-----|------|------|
| HMB AC 75  | 1870 | 850  | 650 | 830  | 1090 |
| HMB AC 110 | 1870 | 1070 | 650 | 830  | 1180 |
| HMB AC 160 | 1870 | 1070 | 850 | 1030 | 1370 |