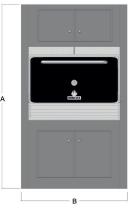

## **OPTIONAL ACCESSORIES**

Extra grill Firebreak Dissipating filter Cookware Steel wheels with brakes

| Model      | Α    | В    | С   | C1   | C2   |
|------------|------|------|-----|------|------|
| HMB AC 75  | 1870 | 850  | 650 | 830  | 1090 |
| HMB AC 110 | 1870 | 1070 | 650 | 830  | 1180 |
| HMB AC 160 | 1870 | 1070 | 850 | 1030 | 1370 |