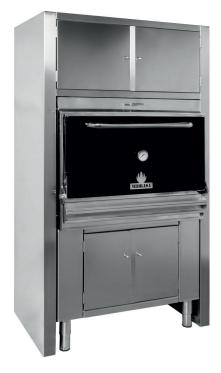

## HMB AC 75, 110, 160 CHARCOAL OVEN WITH FULL

CUPBOARD

## **STANDARD FEATURES**

- · Amazing results for all types of foods: meat, fish, vegetables
- 2 in 1 = Oven and Grill
- Faster and cleaner than an open grill using less consumption of charcoal (approximately 40% less).
- · Increased control of heat for maximum grilling quality.
- Everyone loves the natural flavours that cooking over Coals impart!!

## **INCLUDED ACCESSORIES**

Grill Oven tongs Charcoal ember poker Ash shovel Grill brush