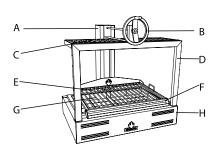

# SHIPMENT INFORMATION

Gross weight (kg) 688

Dimensions (WxDxH mm): 1100x2200x1200 mm

SPECIFICATIONS ARE SUBJECT TO CHANGE WITHOUT NOTICE.

| Α | Reverse elevating system |
|---|--------------------------|
| В | Elevating wheel          |
| С | Heating rack             |
| D | structure                |
| Е | Grill                    |
| F | grease collector         |
| G | Refractory bricks        |
| Н | Main body                |