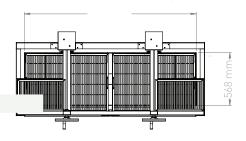

### **SAFETY STANDARDS AND INSTALLATION GUIDELINES**

- Combustible floor protection dimensions:
- a. 762 mm to each side of the Parrilla b. 914 mm in front of the Parrilla
- Clearances to combustible construction/other appliances:
   a. Unit to backwall = 460 mm b. Unit to sidewalls = 720 mm
- The workspace for the chef should be 700 mm from the front of the Parrilla.
- A lifting device should be used whenever possible to lift the Parrilla and place on the countertop/stand.

# SHIPMENT INFORMATION

Gross weight (kg) 688

Dimensions (WxDxH mm): 1100x2200x1200 mm

SPECIFICATIONS ARE SUBJECT TO CHANGE WITHOUT NOTICE.

| Α | Reverse elevating system |
|---|--------------------------|
| В | Elevating wheel          |
| С | Heating rack             |
| D | structure                |
| Е | Grill                    |
| F | grease collector         |
| G | Refractory bricks        |
| Н | Main body                |