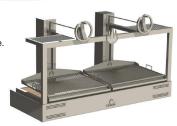

Ergonomic design, maximum quality and security. Precision and strength defines the new Parrilla by MIBRASA®.

Thanks to the carefully engineered design with elevation system and positional brake, the Mibrasa® Parrilla effortlessly regulates the height of the grill from the heat of embers with maximum safety and minimum maintenance. The Mibrasa® Parrilla lets us sear, cook and rest our ingredients, achieving the optimal result every time.

The base is lined with refractory bricks to ensure maximum heat efficiency and resistance to pure fire. And the built-in cooling system in outer case guarantees a maximum level of security.

# SHIPMENT INFORMATION

Gross weight (kg) 688

Dimensions (WxDxH mm): 1100x2200x1200 mm

SPECIFICATIONS ARE SUBJECT TO CHANGE WITHOUT NOTICE.

| Α | Reverse elevating system |
|---|--------------------------|
| В | Elevating wheel          |
| С | Heating rack             |
| D | structure                |
| Е | Grill                    |
| F | grease collector         |
| G | Refractory bricks        |
| Н | Main body                |