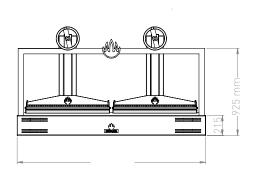

### **SAFETY STANDARDS AND INSTALLATION GUIDELINES**

- Combustible floor protection dimensions:
- a. 762 mm to each side of the Parrilla b. 914 mm in front of the Parrilla
- Clearances to combustible construction/other appliances:
   a. Unit to backwall = 460 mm b. Unit to sidewalls = 720 mm
- The workspace for the chef should be 700 mm from the front of the Parrilla.
- A lifting device should be used whenever possible to lift the Parrilla and place on the countertop/stand.

# SHIPMENT INFORMATION

Gross weight (kg) 688

Dimensions (WxDxH mm): 1100x2200x1200 mm

SPECIFICATIONS ARE SUBJECT TO CHANGE WITHOUT NOTICE.

| Α | Reverse elevating system |
|---|--------------------------|
| В | Elevating wheel          |
| С | Heating rack             |
| D | structure                |
| Е | Grill                    |
| F | grease collector         |
| G | Refractory bricks        |
| Н | Main body                |