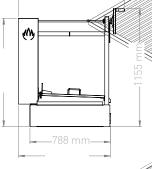

### **SAFETY STANDARDS AND INSTALLATION GUIDELINES**

- Combustible floor protection dimensions:
- a. 762 mm to each side of the Parrilla b. 914 mm in front of the Parrilla
- Clearances to combustible construction/other appliances:
   a. Unit to backwall = 460 mm b. Unit to sidewalls = 720 mm
- The workspace for the chef should be 700 mm from the front of the Parrilla.
- A lifting device should be used whenever possible to lift the Parrilla and place on the countertop/stand.