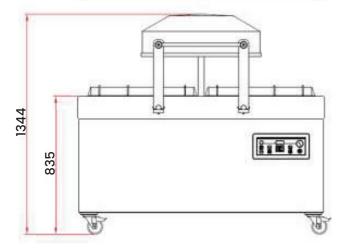

# DIMENSIONS

External Dimension: 1490W x 819D x 1344H mm Chamber (usable space): 400W x 620D x 240H mm