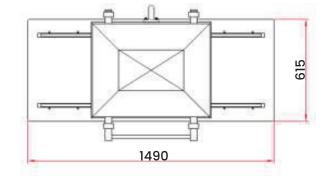

# DIMENSIONS

External Dimension: 1490W x 819D x 1344H mm Chamber (usable space): 400W x 620D x 240H mm