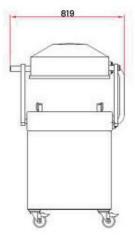

# DIMENSIONS

External Dimension: 1490W x 819D x 1344H mm Chamber (usable space): 400W x 620D x 240H mm