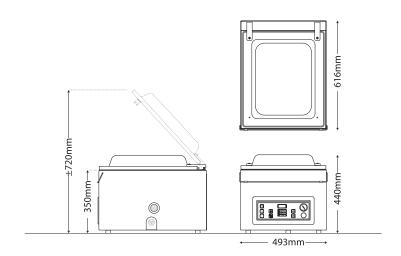

## **DIMENSIONS**

External dimensions: 493W x 616D x 440H mm

Chamber: 420W x 460D x 180H mm

Sealing Bar: 420mm