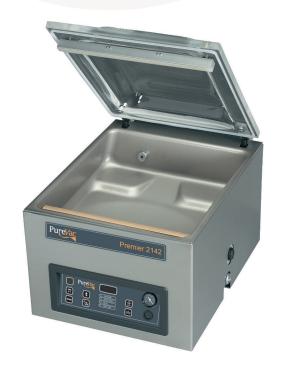

# PREMIER 2142

# PREMIER SERIES BENCHTOP VACUUM PACKER & SENSOR CONTROL

The Premier series of benchtop vacuum packaging machines offers the ultimate in vacuum sealing technology all incorporated as standard into one unit.

#### **STANDARD FEATURES**

- Stainless steel housing and deep-drawn vacuum chamber for optimal hygiene
- Removable wireless sealing bar
- Insert plates for adjusting vacuum chamber height
- Vacuum Optimal final vacuum 99.80% (2 mbar)
- Soft-air Controlled ventilation for protection of product and packaging
- 2 x 3.5mm seal wires for an extra-strong double seal
- Sensor Control Set percentage pressure for vacuum and gas functions for accurate and constant packaging results / Automatic programming / 10 default programs / Vacuum plus time
- Stop button for partial/full cycle interruption
- Digital maintenance program for pump / Operating hours counter / Service indicator programs / Sleeper function etc
- Service kit for user maintenance