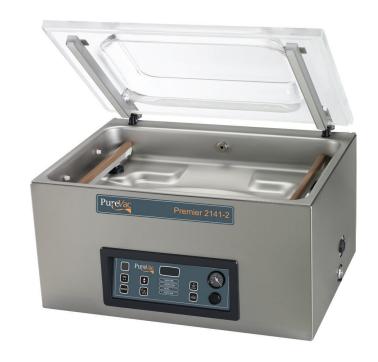

## **PREMIER 2141-2**

# PREMIER SERIES BENCHTOP VACUUM PACKER & SENSOR CONTROL

The Premier series of benchtop vacuum packaging machines offers the ultimate in vacuum sealing technology all incorporated as standard into one unit.

#### **STANDARD FEATURES**

- Stainless steel housing and deep-drawn vacuum chamber for optimal hygiene
- Removable wireless sealing bar
- Insert plates for adjusting vacuum chamber height
- Vacuum Optimal final vacuum 99.80% (2 mbar)
- Soft-air Controlled ventilation for protection of product and packaging
- 2 x 3.5mm seal wires for an extra-strong double seal
- Sensor Control Set percentage pressure for vacuum and gas functions for accurate and constant packaging results / Automatic programming / 10 default programs / Vacuum plus time / Liquid Control
- Stop button for partial/full cycle interruption
- Digital maintenance program for pump / Operating hours counter / Service indicator programs / Sleeper function etc
- Service kit for user maintenance

#### **OPTIONAL FEATURES**

- Inclined insert plate for packing liquid products
- Trolleys with 3 shelves and lockable castors
- Gas-flush Injecting food-gas for product protection and longer shelf life