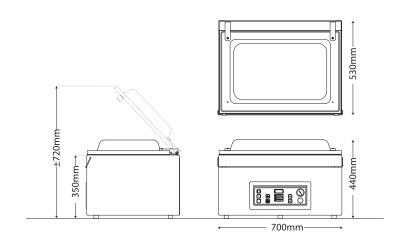

#### **DIMENSIONS**

External dimensions: 700W x 530D x 440H mm

Chamber: 520W x 410D x 185H mm

Sealing Bar: 2 x 410mm