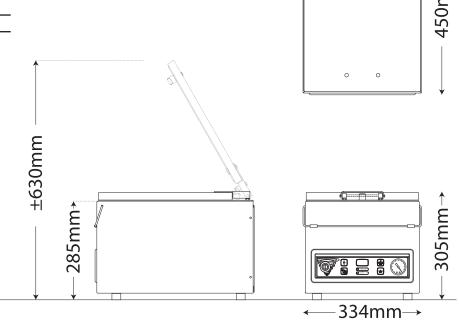

## **DIMENSIONS**

External dimensions: 334W x 450D x 305H mm

Chamber: 280W x 310D x 85H mm

Sealing Bar: 280mm