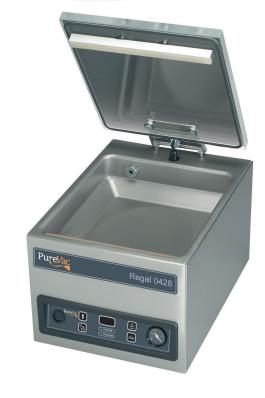

The Regal series of benchtop vacuum packaging machines matches ease-of-use and technology at an affordable price.

## **STANDARD FEATURES**

- Stainless steel housing and deep-drawn vacuum chamber with round corners for optimal hygiene
- · Removable wireless sealing bar
- Insert plates for fast vacuum cycle and product adjustment
- Gentle air flow return for better product protection
- Optimal final vacuum 99.80% (2 mbar)
- 2 x 3.5mm seal wires for an extra-strong double seal
- Time control Command in seconds for vacuum and seal
- Stop button for partial/full cycle interruption
- Digital maintenance program for pump
- · Automatic reminder for oil replacement
- Service kit for user maintenance