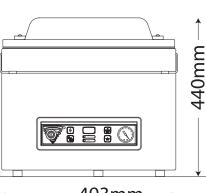

## **DIMENSIONS**

External dimensions: 493W x 528D x 440H mm

Chamber: 420W x 370D x 180H mm

Sealing Bar: 420mm