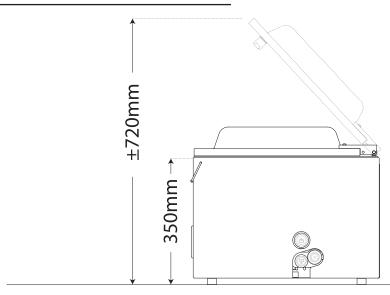

## **DIMENSIONS**

External dimensions: 493W x 528D x 440H mm

Chamber: 420W x 370D x 180H mm

Sealing Bar: 420mm