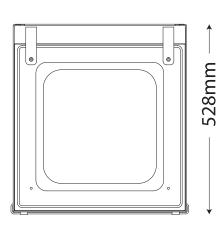

## **DIMENSIONS**

External dimensions: 493W x 528D x 440H mm

Chamber: 420W x 370D x 180H mm

Sealing Bar: 420mm