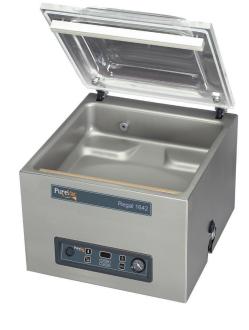

The Regal series of benchtop vacuum packaging machines matches ease-of-use and technology at an affordable price.

## **STANDARD FEATURES**

- Vacuum sensor control included
- Stainless steel housing and deep-drawn vacuum chamber with round corners for optimal hygiene
- Removable wireless sealing bar
- Insert plates for fast vacuum cycle and product adjustment
- Gentle air flow return for better product protection
- Optimal final vacuum 99.80% (2 mbar)
- 2 x 3.5mm seal wires for an extra-strong double seal
- Time control Command in seconds for vacuum and seal
- Stop button for partial/full cycle interruption
- Digital maintenance program for pump
- · Automatic reminder for oil replacement
- Service kit for user maintenance