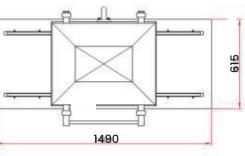

## DIMENSIONS

External Dimension: 1490W x 819D x 1344H mm Chamber (usable space): 400W x 620D x 240H mm