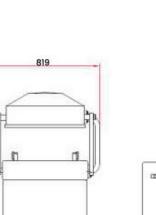

## DIMENSIONS

External Dimension: 1490W x 819D x 1344H mm Chamber (usable space): 400W x 620D x 240H mm