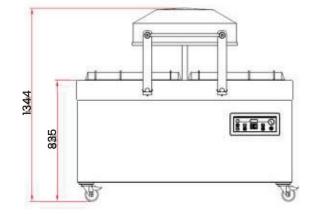

## DIMENSIONS

External Dimension: 1490W x 819D x 1344H mm Chamber (usable space): 400W x 620D x 240H mm