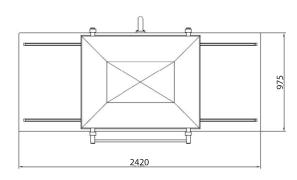

#### **DIMENSIONS**

External Dimension: 2420W x 1213D x 1597H mm Chamber (usable space): 730W x 1100D x 280H mm