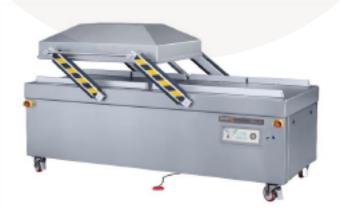

# POLAR2-95-ACS-AUTOLID

## **VACUUM PACKAGING MACHINE**

The robust, stainless steel POLAR2-95-ACS-AUTOLID vacuum packaging machine is standard equipped with a Busch vacuum pump. This double chamber complies with CE standards.