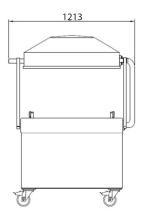

#### **DIMENSIONS**

External Dimension: 2420W x 1213D x 1597H mm Chamber (usable space): 730W x 1100D x 280H mm