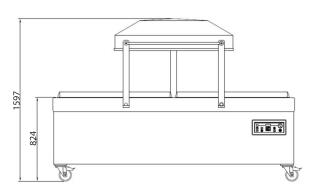

#### **DIMENSIONS**

External Dimension: 2420W x 1213D x 1597H mm Chamber (usable space): 730W x 1100D x 280H mm