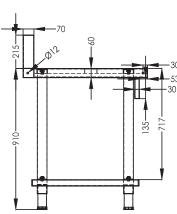

## **DIMENSIONS**

Working Dimension: 910mm (+/- 15mm with stand) External Dimension: 400W x 803D x 1125H mm

Net Weight: 17.5kg