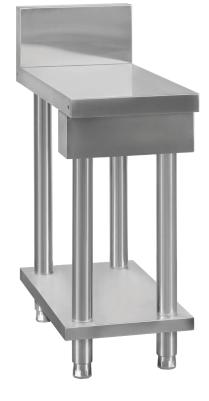

Sturdy range matched infill bench with stand.

Note: Legs, feet and shelf can be removed to allow infill bench to be suspended between units on either side.

(Hardware not included).