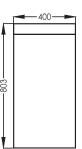

## **DIMENSIONS**

Working Dimension: 910mm (+/- 15mm with stand) External Dimension: 400W x 803D x 1125H mm

Net Weight: 17.5kg