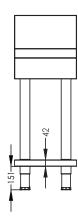

## **DIMENSIONS**

Working Dimension: 910mm (+/- 15mm with stand) External Dimension: 400W x 803D x 1125H mm

Net Weight: 17.5kg