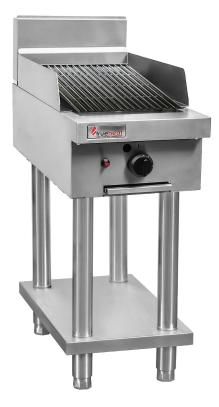

The Australian owned and designed Trueheat RC Series of Gas Cooking Equipment has been developed to meet the operation needs and highest standards demanded by chefs and restaurant owners within a commercial kitchen.

Powerful cast iron burners with high grade stainless steel infrared radiants. Provides evenly distributed heat with minimal temperature loss. Cooking grates are reversible for angled or flat operation.

100% Flame failure controls and piezo ignition included as standard

Stand sold separately

## **DIMENSIONS & WEIGHT**

External Dimension: 400W x 803D x 455H mm Net Weight: 46kg Working height : 910mm (+/-15mm with stand) Combustible wall clearance: Side: 250mm, Rear: 150mm