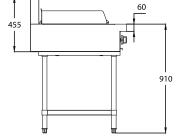

## **DIMENSIONS & WEIGHT**

External Dimension: 400W x 803D x 455H mm Net Weight: 46kg Working height : 910mm (+/-15mm with stand) Combustible wall clearance: Side: 250mm, Rear: 150mm