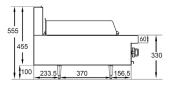

## **DIMENSIONS & WEIGHT**

External Dimension: 400W x 803D x 455H mm Net Weight: 46kg Working height : 910mm (+/-15mm with stand) Combustible wall clearance: Side: 250mm, Rear: 150mm