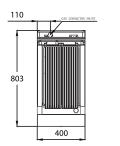

## **DIMENSIONS & WEIGHT**

External Dimension: 400W x 803D x 455H mm Net Weight: 46kg Working height : 910mm (+/-15mm with stand) Combustible wall clearance: Side: 250mm, Rear: 150mm