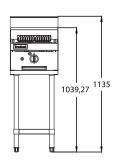

## **DIMENSIONS & WEIGHT**

External Dimension: 400W x 803D x 455H mm Net Weight: 46kg Working height : 910mm (+/-15mm with stand) Combustible wall clearance: Side: 250mm, Rear: 150mm