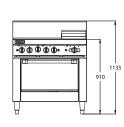

# **DIMENSIONS & WEIGHT**

External Dimension: 900W x 803D x 1135H mm Net Weight: 189kg Working height : 910mm (+/-15mm with stand) Oven Interior: 660W x 540D x 320H mm Combustible wall clearance: Side: 150mm, Rear: 150mm