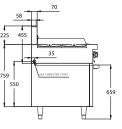

# **DIMENSIONS & WEIGHT**

External Dimension: 900W x 803D x 1135H mm Net Weight: 189kg Working height : 910mm (+/-15mm with stand) Oven Interior: 660W x 540D x 320H mm Combustible wall clearance: Side: 150mm, Rear: 150mm