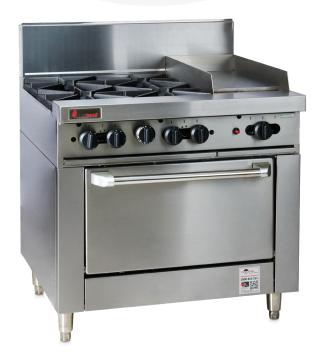

# **RCR9-4-3G** 900MM WIDE 4 BURNER COMBINATION RANGE WITH OVEN

The Australian owned and designed Trueheat RC Series of Gas Cooking Equipment has been developed to meet the operation needs and highest standards demanded by chefs and restaurant owners within a commercial kitchen.

Powerful 24MJ/hr open burners with individual standing pilots. Premium cast iron trivets with matt finish.

16mm thick steel griddle plate with 16.5MJ/hr burner per 300mm section.

36MJ/hr static oven with two stainless steel racks. Interior oven panels manufactured with black vitreous enamel for ease of cleaning.

100% Flame failure controls included as standard.