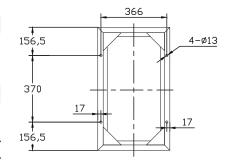

## **DIMENSIONS & WEIGHT**

Working Dimension: 910mm (+/- 15mm with stand) External Dimension: 400W x 683D x 380H mm Net Weight: 8kg