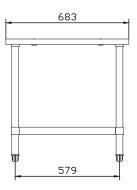

## **DIMENSIONS & WEIGHT**

Working Dimension: 910mm (+/- 15mm with stand) External Dimension: 400W x 683D x 380H mm Net Weight: 8kg