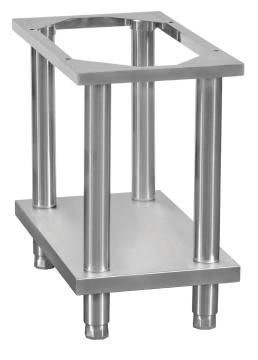

Sturdy stands are available in 300mm, 400mm, 600mm and 900mm widths.

Castors with or without brake can be added to 600mm and 900mm stands only.