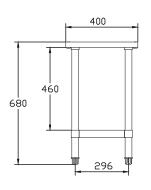

## **DIMENSIONS & WEIGHT**

Working Dimension: 910mm (+/- 15mm with stand) External Dimension: 400W x 683D x 380H mm Net Weight: 8kg