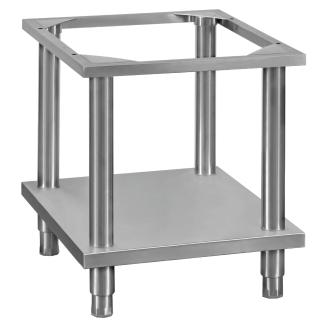

Sturdy stands are available in 300mm, 400mm, 600mm and 900mm widths.

Castors with or without brake can be added to 600mm and 900mm stands only

## DIMENSIONS & WEIGHT

Working Dimension: 910mm (+/- 15mm with stand) External Dimension: 600W x 683D x 380H mm Net Weight: 11kg SHIPPING DATA Shipping Weight: 13.5kg Shipping Dimensions: 660W x 740D x 170H mm OPTIONAL ACCESSORIES Part Number: Description: TH-CSTR-KIT-REAR Fixed rear caster with height extension