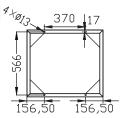

## DIMENSIONS & WEIGHT

Working Dimension: 910mm (+/- 15mm with stand) External Dimension: 600W x 683D x 380H mm Net Weight: 11kg SHIPPING DATA Shipping Weight: 13.5kg Shipping Dimensions: 660W x 740D x 170H mm OPTIONAL ACCESSORIES Part Number: Description: TH-CSTR-KIT-REAR Fixed rear caster with height extension