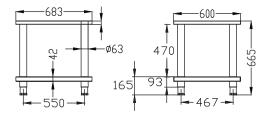

## DIMENSIONS & WEIGHT

Working Dimension: 910mm (+/- 15mm with stand) External Dimension: 600W x 683D x 380H mm Net Weight: 11kg SHIPPING DATA Shipping Weight: 13.5kg Shipping Dimensions: 660W x 740D x 170H mm OPTIONAL ACCESSORIES Part Number: Description: TH-CSTR-KIT-REAR Fixed rear caster with height extension