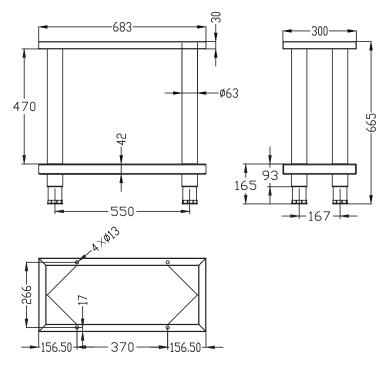

## **DIMENSIONS & WEIGHT**

Working Dimension: 910mm (+/- 15mm with stand) External Dimension: 300W x 683D x 380H mm Net Weight: 7.8kg