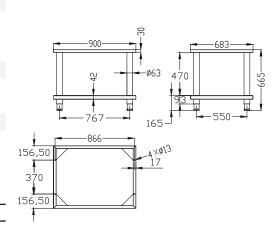

## **DIMENSIONS & WEIGHT**

Working Dimension: 910mm (+/- 15mm with stand) External Dimension: 900W x 683D x 380H mm

Net Weight: 15kg

## **SHIPPING DATA**

Shipping Weight: 17.5kg

Shipping Dimensions: 960W x 740D x 170H mm