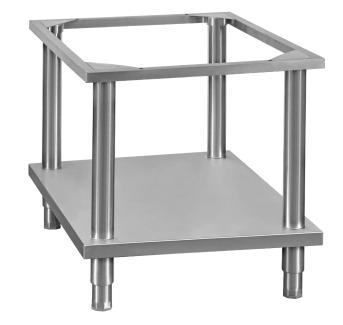

Sturdy stands are available in 300mm, 400mm, 600mm and 900mm widths

Castors with or without brake can be added to 600mm and 900mm stands only