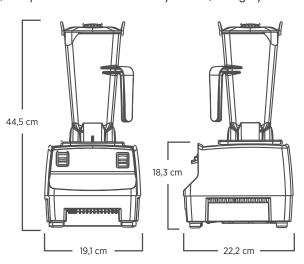

litres of cubed ice in seconds
- Powerful, thermally-protected motor handles dense ingredients without overheating
- Clear, durable 1.4 litre container pulls ingredients into the blades for efficiency and better speed of service
- Patented, high-impact container is clear for seeing ingredients during operation

## **STANDARD FEATURES:**

- Ice Blade
- 1.4 litre high impact clear container
- Basic Start/stop function
- 2 speed settings (low-high)

## **PACK INCLUDES:**

Drink Machine Two Speed with 1.4 litre high-impact, clear container, complete with blade assembly and lid, and grey base.



Three year parts and one year labour warranty on motor and base. One year warranty on the container, lid, blade assembly, drive socket and sound enclosure against defects in material and workmanship.



## **DIMENSIONS**

191W x 222D x 508H mm

## **TECHNICAL DATA**

Power Supply: 240V, 50Hz, 10A Power Output: ≈750W-850W

Motor: 2.3HP Weight: 5.73kg

SPECIFICATIONS ARE SUBJECT TO CHANGE WITHOUT NOTICE.