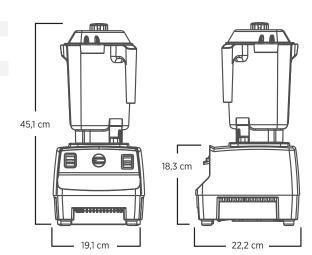

blending
- BPA-free, high-impact 2.0-liter container has a removable lid plug to easily add ingredients while blending

#### **STANDARD FEATURES:**

- Advance Blade
- 1.4 litre high impact clear container
- · 6 setting dial switch
- 6 x optimise programs
- Pulse switch

### **PACK INCLUDES:**

Drink Machine Advance® with 1.4 litre high-impact, clear/stackable Advance® container, complete with Advance blade assembly and lid, and red base.



Three year parts and one year labour warranty on motor and base. One year warranty on the container, lid, blade assembly, drive socket and sound enclosure against defects in material and workmanship.

#### **DIMENSIONS**

191W x 222D x 451H mm

## **TECHNICAL DATA**

Power Supply: 240V, 50Hz, 10A Power Output: 750W-850W

Motor: ≈ 2.3HP Weight: 5.23kg



SPECIFICATIONS ARE SUBJECT TO CHANGE WITHOUT NOTICE.