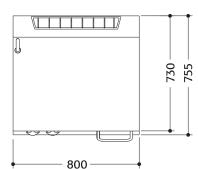

#### **DIMENSIONS**

External: 730D x 800W x 870H mm Plate Dimensions: 410D x 726W mm