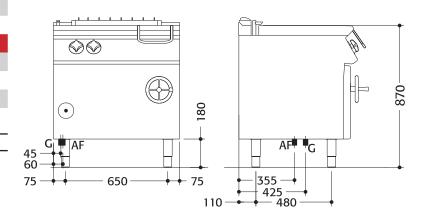

#### **DIMENSIONS**

External: 730D x 800W x 870H mm Plate Dimensions: 410D x 726W mm

#### **LEGEND**

AF = Cold Water

G = Gas

**National Head Office** 156 Swann Drive

**Derrimut VIC 3030** +61 3 8369 4600 Tel: Fax: +61 3 8369 4699

Melbourne

96-100 Tope Street South Melbourne VIC 3205 +61 3 8369 4600 Tel: +61 3 8699 1299