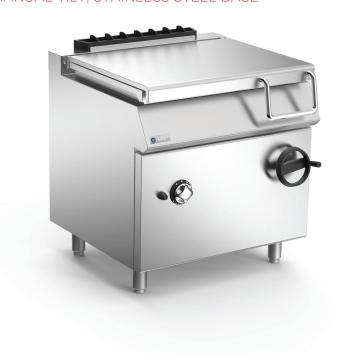

Gas tilting bratt pan constructed in AISI 304 stainless steel. Cooking tank with manual tilt mechanism, constructed in stainless steel, 60-litre capacity, rectangular in shape with radiused corners for ease of cleaning, bottom in 10mm thick Duplex.

Designed for insertion of water filling kit operated by manual control with fixed water tap located on top. Double skinned lid with drip zone at rear for conveying condensate liquid into the pan, fitted with sturdy AISI 304 stainless steel hinges with spring balancing. Satin-finish AISI 304 tubular steel handle with front grip, joined to lid. Heating by means of steel burner with stabilized flame underneath the tank, gas safety valve with thermocouple. Automatic ignition by means of piezoelectric device with waterproof cap. Thermostatic temperature control from 100° to 280°C. Safety thermostat. Heating automatically turned off when pan is tilted. Height adjustable feet in stainless steel (850 - 900 mm).

# ANBR78GI

STAR 70 SERIES 800MM WIDE 60-LITRE GAS BRATT PAN MANUAL TILT, STAINLESS STEEL BASE