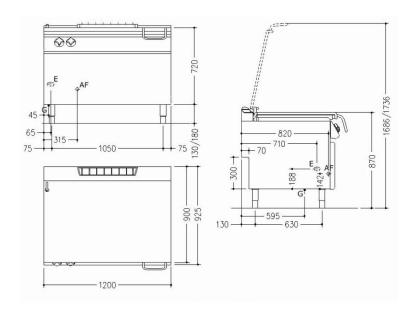

#### **DIMENSIONS**

900D x 1200W x 870H mm

Tank Dimensions: 1170 x 710 x 200H mm Plate Dimensions: 580D x 1126W mm

## **LEGEND**

AF = Cold Water - 1/."

E = Socket

G = Gas - 1/2"

**National Head Office** 156 Swann Drive

**Derrimut VIC 3030** +61 3 8369 4600 Tel: Fax: +61 3 8369 4699 Melbourne 96-100 Tope Street South Melbourne VIC 3205 +61 3 8369 4600 Tel: