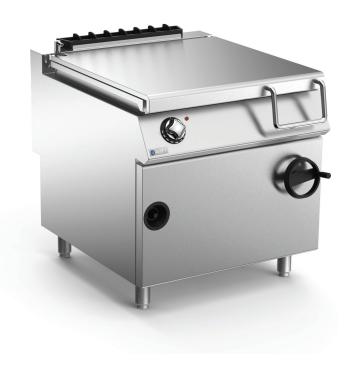

Gas tilting bratt pan constructed in AISI 304 stainless steel. Cooking tank with manual tilt mechanism, constructed in stainless steel, 80-litre capacity, rectangular in shape with radiused corners for ease of cleaning, bottom in 10 mm thick Duplex.

Double skinned lid with drip zone at rear for conveying condensate liquid into the pan, fitted with sturdy AISI 304 stainless steel hinges with spring balancing. Automatic water loading operated by pushbutton. Fixed water tap located on top. Satin-finish AISI 304 tubular steel handle with front grip, joined to lid. Heating by means of steel burner with stabilized flame underneath the tank, gas safety valve with thermocouple. Electric pilot burner ignition operated by gas valve pushbutton. Thermostatic temperature control from 100° to 280 C°. Safety thermostat. Orange indicator light on control panel indicates appliance operation. Heating automatically turned off when pan is tilted. Height adjustable feet in stainless steel. IPX5 protection rating.

# ANBR98GI

STAR 90 SERIES 800MM WIDE 80-LITRE GAS BRATT PAN MANUAL TILT, STAINLESS STEEL BASE