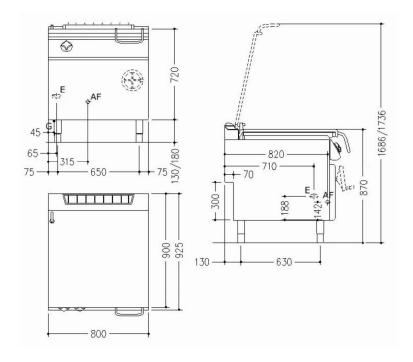

#### **DIMENSIONS**

900D x 800W x 870H mm

Tank Dimensions: 770 x 710 x 200H mm Plate Dimensions: 580D x 726W mm

## **LEGEND**

AF = Cold Water - 1/."

E = Socket

G = Gas - 1/2"

**National Head Office** 156 Swann Drive

**Derrimut VIC 3030** +61 3 8369 4600 Tel: Fax: +61 3 8369 4699 Melbourne 96-100 Tope Street South Melbourne VIC 3205 +61 3 8369 4600 Tel: +61 3 8699 1299 Fax: