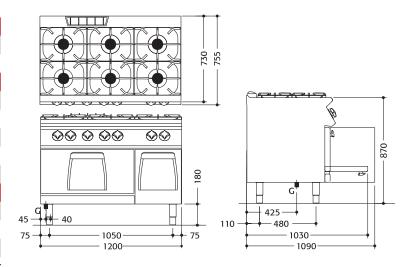

## **DIMENSIONS**

External: 730D x 1200W x 870H mm

Oven: 575D x 654W x 300H mm

## **LEGEND**

E = Socket

G = Gas

**National Head Office** 156 Swann Drive

**Derrimut VIC 3030** +61 3 8369 4600 Tel: Fax: +61 3 8369 4699 Melbourne 96-100 Tope Street South Melbourne VIC 3205 +61 3 8369 4600 Tel: +61 3 8699 1299 Fax: