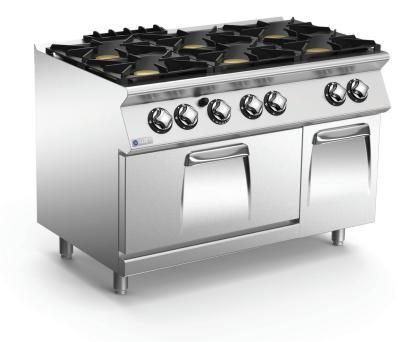

# STAR 70 SERIES 1200MM WIDE 6 BURNER GAS RANGE WITH GAS OVEN

Single-body cooker with gas hob in AISI 304 stainless steel. 1.5 thick pressed top, designed for back-to-back alignment and to accommodate the water column accessory.

Appliance comprises 6 sealed burners with maximum output of 6 kW. Safety tap with thermocouple for continuous output control from 1.6 to 6 kW. Main burner ignition by means of permanent, low-energy pilot burner (170 W). Pilot burner and thermocouple are located underneath the main burner body, protected from accidental impact and any spills. Hob features radiused corners for ease of cleaning and pan supports in RAAF enamelled castiron (acid, alkali and flame resistant). GN 2/1 gas oven with thermostatic control valve providing temperature adjustment from 50°C to 300°C. Burner with stabilized flame complete with pilot flame, safety thermocouple and piezoelectric ignition. Cooking chamber in stainless steel, dimensions 575 x 654 x 300H mm. Oven power 8 kW. Thick enamelled steel oven bottom. Oven inner door in stainless steel with labyrinth seal. Appliance equipped with height adjustable feet in stainless steel (850 - 900 mm). 400 mm neutral cabinet with hinged door.