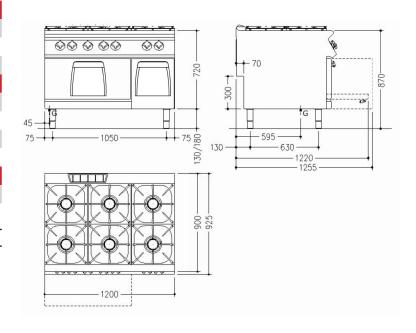

#### **DIMENSIONS**

900D x 1200W x 870H mm

Weight: 178kg

Oven: 575 x 700 x 300H mm

#### **SHIPPING DATA**

1040D x 1240W x 1180H mm

Shipping Weight: 198kg

SPECIFICATIONS ARE SUBJECT TO CHANGE WITHOUT NOTICE.