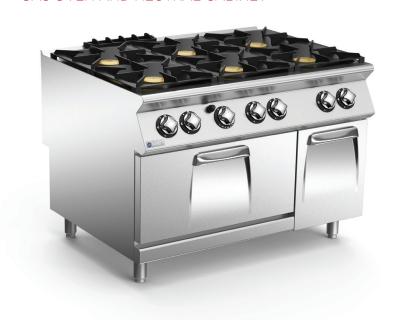

Free-standing range with gas hob constructed entirely from AISI 304 stainless steel. 2 mm pressed top, designed for flush alignment and to accommodate the water column accessory.

Appliance comprises 6 sealed burners. Safety tap with thermocouple for continuous output control. Main burner ignition by means of permanent, low-energy pilot burner. Pilot burner and thermocouple are located underneath the main burner body, protected from accidental impact and any spills. Hob features radiused corners for ease of cleaning and pan supports in RAAF enamelled cast-iron (acid, alkali and flame resistant).

GN 2/1 gas oven with thermostatic control valve providing temperature adjustment from 50°C to 300°C. Burner with stabilized flame complete with pilot flame, safety thermocouple and piezoelectric ignition.

Cooking chamber in stainless steel, dimensions 575x700x300h mm. Oven bottom in cast iron. Oven inner door in stainless steel with labyrinth seal. Appliance equipped with height adjustable feet in stainless steel (850-900 mm). 40 mm neutral cabinet with hinged door. IPX5 protection rating.

## STANDARD FEATURES

- 2 mm thick pressed stainless tops
- IPX5 water protection
- Modular design
- Interlocking device supplied with all units
- Space at rear for connections
- Flame failure and standing pilot light
- Natural to Propane gas conversion kit
- External gas regulator supplied (specify gas type)