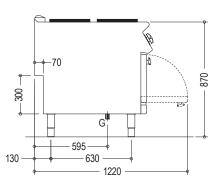

### **DIMENSIONS**

900D x 800W x 870H mm

Oven: 575D x 700W x 300H mm

## LEGEND

 $G = Gas - \frac{1}{2}$ 

National Head Office 156 Swann Drive Derrimut VIC 3030

Derrimut VIC 3030 Tel: +61 3 8369 4600 Fax: +61 3 8369 4699 Melbourne

96-100 Tope Street South Melbourne VIC 3205 Tel: +61 3 8369 4600 Fax: +61 3 8699 1299 Sydney