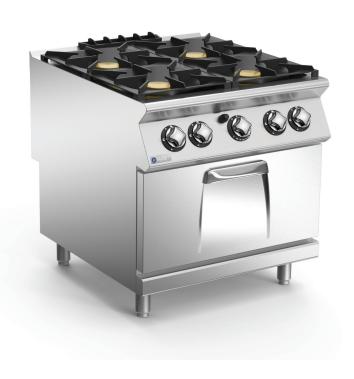

Range cooker with gas hob constructed from AISI 304 stainless steel. 2 mm pressed top, designed for flush alignment and to accommodate the water column accessory.

Appliance comprises 4 sealed burners. Safety tap with thermocouple for continuous output control. Main burner ignition by means of permanent, low-energy pilot burner. Pilot burner and thermocouple are located underneath the main burner body, protected from accidental impact and any spills. Hob features radiused corners for ease of cleaning and pan supports in RAAF enamelled cast-iron (acid, alkali and flame resistant).

GN 2/1 gas oven with thermostatic control valve providing temperature adjustment from 50°C to 300°C. Burner with stabilized flame complete with pilot flame, safety thermocouple and piezoelectric ignition. Cooking chamber in stainless steel, dimensions 575x700x300h mm. Oven bottom in cast iron. Oven inner door in stainless steel with labyrinth seal. Appliance equipped with height adjustable feet in stainless steel (850-900 mm). IPX5 protection rating.

# STAR 90 SERIES 800MM WIDE 4 BURNER GAS RANGE WITH OVEN