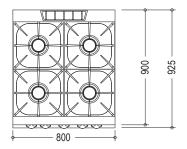

rlocking device supplied with all units
- · Space at rear for connections
- Flame failure and standing pilot light
- Natural to Propane gas conversion kit
- External gas regulator supplied (specify gas type)

#### **OPTIONAL FEATURES**

- Castor kit
- · Flexible gas hose with quick disconnect

### **DIMENSIONS**

900D x 800W x 870H mm

Oven: 575D x 700W x 300H mm

#### **TECHNICAL DATA**

Gas Type: Natural or Propane

Total Output (Gas): Natural Gas - 181.5MJ/h Propane Gas - 170.8MJ/h

Burners: 4 x 37.5MJ Gas Connection: 1/2"

AGA approval number: 7410

#### **SHIPPING DATA**

Net Weight: 137kg

Shipping Weight: 151kg

Shipping Dimensions: 1020W x 840L x 1100H mm

SPECIFICATIONS ARE SUBJECT TO CHANGE WITHOUT NOTICE

# ANC9FG8G48

# STAR 90 SERIES 800MM WIDE 4 BURNER GAS RANGE WITH OVEN









## LEGEND

 $G = Gas - \frac{1}{2}$ 



National Head Office 156 Swann Drive Derrimut VIC 3030

Derrimut VIC 3030 Tel: +61 3 8369 4600 Fax: +61 3 8369 4699 Melbourne

96-100 Tope Street South Melbourne VIC 3205 Tel: +61 3 8369 4600 Fax: +61 3 8699 1299 Sydney

20/4 Avenue of the Americas Newington, NSW 2127

Tel: +61 2 9748 3000 Fax: +61 2 9648 4762 Brisbane

1/62 Borthwick Avenue Murarrie QLD 4172 Tel: +61 7 3399 3122 Fax: +61 7 3399 5311 Perth

Unit 16, 7 Abrams Street Balcatta, WA 6021 Tel: +61 8 6217 0700 Fax: +61 8 6217 0799