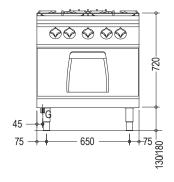

ocking device supplied with all units
- · Space at rear for connections
- Flame failure and standing pilot light
- Natural to Propane gas conversion kit
- External gas regulator supplied (specify gas type)

#### **OPTIONAL FEATURES**

- Castor kit
- · Flexible gas hose with quick disconnect

### **DIMENSIONS**

900D x 800W x 870H mm

Oven: 575D x 700W x 300H mm

#### **TECHNICAL DATA**

Gas Type: Natural or Propane

Total Output (Gas): Natural Gas - 181.5MJ/h Propane Gas - 170.8MJ/h

Burners: 4 x 37.5MJ Gas Connection: 1/2"

AGA approval number: 7410

#### **SHIPPING DATA**

Net Weight: 137kg

Shipping Weight: 151kg

Shipping Dimensions: 1020W x 840L x 1100H mm

SPECIFICATIONS ARE SUBJECT TO CHANGE WITHOUT NOTICE

# ANC9FG8G48

# STAR 90 SERIES 800MM WIDE 4 BURNER GAS RANGE WITH OVEN









## LEGEND

 $G = Gas - \frac{1}{2}$ 



National Head Office 156 Swann Drive Derrimut VIC 3030

Derrimut VIC 3030 Tel: +61 3 8369 4600 Fax: +61 3 8369 4699 Melbourne

96-100 Tope Street South Melbourne VIC 3205 Tel: +61 3 8369 4600 Fax: +61 3 8699 1299 Sydney

20/4 Avenue of the Americas Newington, NSW 2127

Tel: +61 2 9748 3000 Fax: +61 2 9648 4762 Brisbane

1/62 Borthwick Avenue Murarrie QLD 4172 Tel: +61 7 3399 3122 Fax: +61 7 3399 5311 Perth

Unit 16, 7 Abrams Street Balcatta, WA 6021 Tel: +61 8 6217 0700 Fax: +61 8 6217 0799