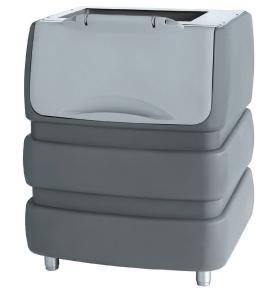

BIN240PE-GREY

**ICE STORAGE BIN** 

Polyethylene moulded storage bin which sits underneath a range of Brema modular ice machine heads.

The BIN240PE-GREY stores 180kg of ice and has an insulated polyethylene moulded tank to ensure long-lasting, quality ice.

# STANDARD FEATURES

- 180kg storage capacity
- · Can be coupled with a range of Brema modular ice machine heads
- Polyethylene moulded outer
- Polyethylene moulded tank for insulation
- Piano-hinged door