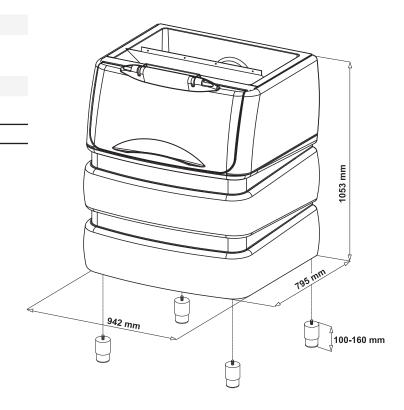

# DIMENSIONS

942W x 795D x 1053\*H mm \*(add 100-160mm for adjustable legs)

Clearances: Rear: 100mm Sides: 100mm