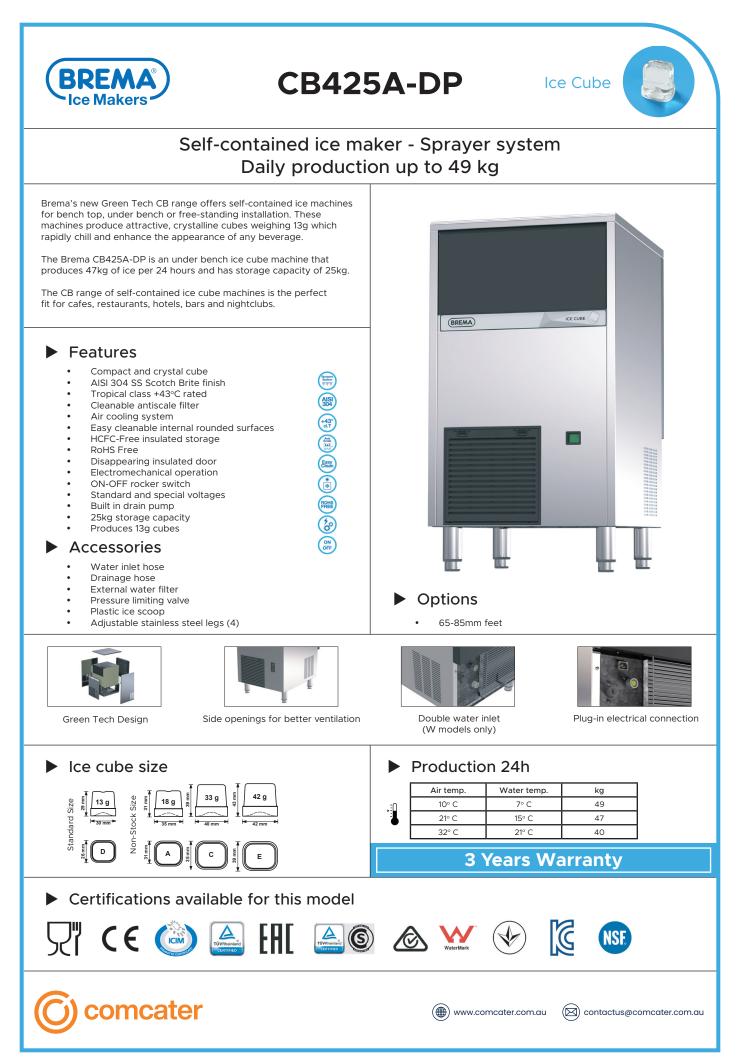

## **Technical Information**

| Production in 24h        | 47kg                                            |
|--------------------------|-------------------------------------------------|
| Store capacity, up to    | 25kg                                            |
| Cooling system           | A                                               |
| Kind of cube (standard)  | D-13g                                           |
| Kind of cube (non-stock) | A-18g, C-33g, E-42g                             |
| Refrigerant              | R452A                                           |
| Standard voltage         | 240V ~ 50 Hz - 10A<br>(lead with plug supplied) |
| Power consumption*       | 465W                                            |
|                          |                                                 |

| Finish                  | AISI 304 stainless steel |
|-------------------------|--------------------------|
| Clearance               | 100mm sides + back       |
| Water consumption       | A: 4.1 l/kg              |
| Sizes (W-D-H)           | 497 - 592 - 797          |
| Sizes with pack (W-D-H) | 550 - 660 - 970          |
| Net weight              | 46kg                     |
| Gross weight            | 54kg                     |
|                         |                          |