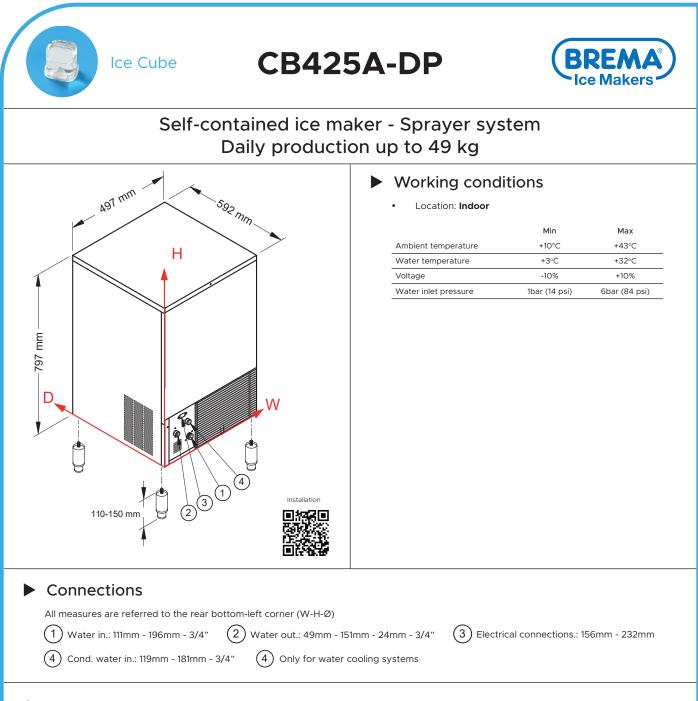

| Finish                  | AISI 304 stainless steel |
|-------------------------|--------------------------|
| Clearance               | 100mm sides + back       |
| Water consumption       | A: 4.1 l/kg              |
| Sizes (W-D-H)           | 497 - 592 - 797          |
| Sizes with pack (W-D-H) | 550 - 660 - 970          |
| Net weight              | 46kg                     |
| Gross weight            | 54kg                     |
|                         |                          |

All the technical information need to be considered at the following conditions: Sizes without feet Standard Cube (13 g) Ambient temperature +21°C Water temperature +15°C

\*Average power consumption at +43°C (standard voltage)