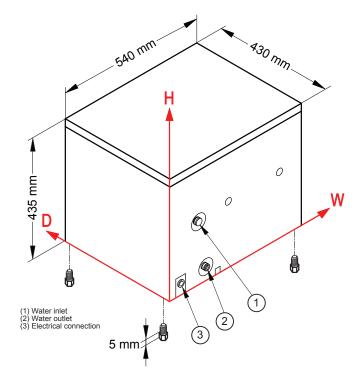

## DIMENSIONS

540W x 430D x 435\*H mm \* add 5mm for feet

Clearances: Rear: 100mm Sides: 100mm

#### CONNECTIONS

3/4" Water inlet, 24mm Water outlet & Electrical connection

|                       | W      | Н      |
|-----------------------|--------|--------|
| Water inlet           | 120 mm | 215 mm |
| Water Outlet          | 150 mm | 40 mm  |
| Electrical Connection | 44 mm  | 40 mm  |
|                       |        |        |