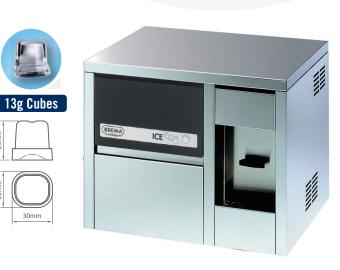

# FRESH MAKER

# SELF-CONTAINED ICE CUBE MACHINE WITH COLD WATER DISPENSER

The Brema Fresh Maker is a bench top ice cube machine and cold water dispenser that produces 22kg of ice per 24 hours and has storage capacity of 4kg.

The Fresh Maker produces crystalline 13g cubes and has an added cold water dispenser function.

#### STANDARD FEATURES

- 22kg production per 24 hours
- 4kg storage capacity
- Continuous cold water dispenser
- Produces crystalline 13g cubes
- Production rated at 21°C air and 15°C water
- Hospital grade stainless steel outer
- Fully insulated internal storage bin
- Disappearing insulated door
- Electromechanical operation
- Stainless steel spray arm