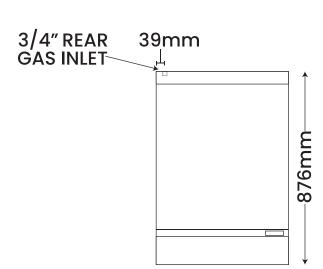

### **DIMENSIONS**

External Dimension: 600W x 876D x 1153H mm

Working height: 915mm

Oven Interior: 508W x 660D x 330H mm

Griddle: 600W x 585D mm

Combustible wall clearance: Side: 356mm, Rear: 152mm

### **TECHNICAL DATA**

Gas Type: Natural or Propane

**Total Output:** Natural Propane

> 71.7MJ 64MJ

**Burner Ratings:** Natural Propane Griddle per 300mml9MJ 18MJ 33.7MJ 28MJ

Gas Connection: 34"