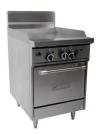

## **600mm WIDE RESTAURANT SERIES GRIDDLE WITH SPACE SAVER OVEN**

The Garland Heavy Duty Restaurant Series is a commercial range that has been engineered for unmatched performance and durability. All burners in the range are made of cast-iron for better heat retention and lasting durability. Featuring stainless steel construction with a large front 127mm 'plate rail' and backguard that matches the other Restaurant Series units giving a sleek clean finish.

Premium 15mm thick griddle with powerful cast iron 'H' burners for even heat distribution. Large 686mm deep work surface.

Item GF24-G24L is a 600mm griddle range model with Space Saver Oven.

Large easy-to-use control knobs sit atop the fully porcelain interior space saver oven that accepts full sized sheet pans, has a 33.7MJ 'H' burner with flame failure and a strong adjustable door.