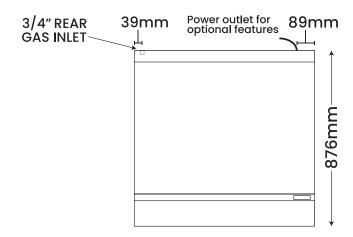

### **DIMENSIONS**

External Dimension: 900W x 876D x 1153H mm

Working height: 915mm

Oven Interior: 667W x 660D x 330H mm

Griddle: 900W x 585D mm

Combustible wall clearance: Side: 356mm, Rear: 152mm

#### **TECHNICAL DATA**

Gas Type: Natural or Propane

Total Output: Natural Propane

97MJ 87MJ

Burner Ratings: Natural Propane
Griddle per 300mm 19MJ 18MJ
Oven 40MJ 33MJ

Gas Connection: ¾"