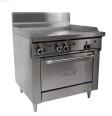

# 900mm WIDE RESTAURANT SERIES GRIDDLE RANGE WITH STANDARD OVEN

The Garland Heavy Duty Restaurant Series is a commercial range that has been engineered for unmatched performance and durability.

All of the burners in the range are made of cast-iron for better heat retention and lasting durability.

Featuring stainless steel construction with a large front 127mm 'plate rail' and backguard that matches the other Restaurant Series units giving a sleek clean finish.

Item GF36-G36R is a 600mm griddle range model with standard oven.

Premium 15mm thick griddle with powerful cast iron 'H' burners for even heat distribution. Large 686mm deep work surface. Large easy-to-use control knobs sit atop the fully porcelain interior standard oven that accepts full sized sheet pans in both directions, has a 40MJ 'H' burner with flame failure and a strong adjustable door.