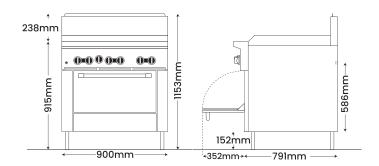

### **DIMENSIONS**

External Dimension: 900W x 876D x 1153H mm

Working height: 915mm

Oven Interior: 667W x 660D x 330H mm

Griddle: 900W x 585D mm

Combustible wall clearance: Side: 356mm, Rear: 152mm