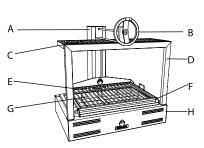

# **TOP VIEW**

| Α | Reverse elevating system |
|---|--------------------------|
| В | Elevating wheel          |
| С | Heating rack             |
| D | structure                |
| Е | Grill                    |
| F | grease collector         |
| G | Refractory bricks        |
| Н | Main body                |