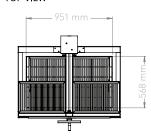

# FRONT VIEW

Dimensions (WxDxH mm): 1100x1300x1200 mm SPECIFICATIONS ARE SUBJECT TO CHANGE WITHOUT NOTICE.