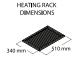

### **ACCESSORIES INCLUDED**

- Round bar grill
- 2 heating rack grills
- Ash shovel
- Ember poker
- Mibrasa tongs
- Grill brush
- Mibrasa Ecofire fireligthers

# **TOP VIEW**

| Α | Reverse elevating system |
|---|--------------------------|
| В | Elevating wheel          |
| С | Heating rack             |
| D | structure                |
| Е | Grill                    |
| F | grease collector         |
| G | Refractory bricks        |
| Н | Main body                |