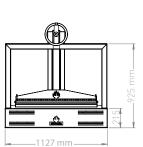

# FRONT VIEW

Dimensions (WxDxH mm): 1100x1300x1200 mm SPECIFICATIONS ARE SUBJECT TO CHANGE WITHOUT NOTICE.