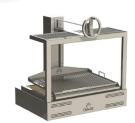

Ergonomic design, maximum quality and security. Precision and strength defines the new Parrilla by MIBRASA®. Thanks to the carefully engineered design with elevation system and positional brake, the Mibrasa® Parrilla effortlessly regulates the height of the grill from the heat of embers with maximum safety and minimum maintenance. The Mibrasa® Parrilla lets us sear, cook and rest our ingredients, achieving the optimal result every time.

The base is lined with refractory bricks to ensure maximum heat efficiency and resistance to pure fire. And the built-in cooling system in outer case guarantees a maximum level of security.