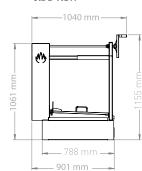

## SIDE VIEW

Dimensions (WxDxH mm): 1100x1300x1200 mm SPECIFICATIONS ARE SUBJECT TO CHANGE WITHOUT NOTICE.