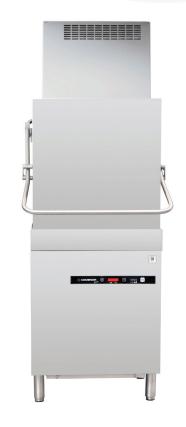

A heavy duty hood-type (pass through) dishwasher that comes complete with in-built hood/heat exchanger to remove steam and hot air and reduce energy consumptions. The Prime Line dishwasher is ergonomically designed and has 4 wash cycles. Features digital wash and rinse temperature display. With new WRIS2+ smart design wash and rinse integrated system reducing rinse water consumption by 25% while still providing a thorough and consistent clean.

#### STANDARD FEATURES

- Full stainless steel frame, tank and panels
- Colour coded status indicators Green means Ready to start, Blue means cycle started, Red means alarm/check fault
- Soft start cycle begins slowly to prevent glasses and crockery
- Digital temperature display
- 1 piece deep drawn wash tank
- Inlet and waste hoses included
- Detergent dispenser & rinse aid dispenser
- Guaranteed rinse cycle only when water reaches set temperature
- Micro filter on wash pump which delivers better wash results
- Adjustable legs supplied standard
- Accessories include: 2 peg racks, 1 flatware rack,1 cutlery container
- CRC heat recovery condensing hood