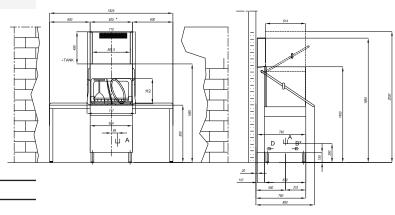

### DIMENSIONS

Dishwasher: 625W x 740D x 1460/2000H mm

Clearance: 430 mm

Rack size: 500mm x 500mm

### POWER SUPPLY

380-415V 3N 50Hz 20A three phase (no plug supplied)

# PC07R-CRC

PRIME LINE PROFESSIONAL HOOD-TYPE (PASS THROUGH) DISHWASHER **COMPLETE WITH CONDENSING HEAT RECOVERY HOOD** 

WATER INLET Max 50/60°C - 2/4BAR

ELECTRICAL CONNECTION

COLD WATER INLET 2/4 Max 25°C