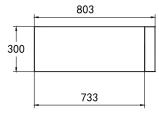

### DIMENSIONS & WEIGHT

Working height: 910mm (+/-15mm with stand)

External Dimension: 300W x 803D x 1125H mm