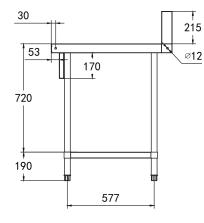

### DIMENSIONS & WEIGHT

Working height: 910mm (+/-15mm with stand)

External Dimension: 300W x 803D x 1125H mm

Sturdy range matched infill benches with stand.

Note: Legs, feet and shelf can be removed to allow infill bench to be suspended between units on either side. (Hardware not included).