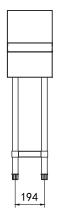

### DIMENSIONS & WEIGHT

Working height: 910mm (+/-15mm with stand)

External Dimension: 300W x 803D x 1125H mm