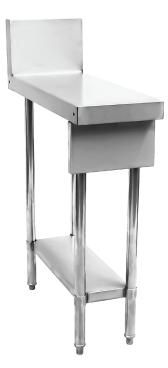

Sturdy range matched infill benches with stand.

Note: Legs, feet and shelf can be removed to allow infill bench to be suspended between units on either side. (Hardware not included).

# Sydney

RCSPR3

**300mm WIDE INFILL BENCHES** 

20/4 Avenue of the Americas Newington, NSW 2127 Tel: +61 2 8775 9500 Fax: +61 2 9648 4762