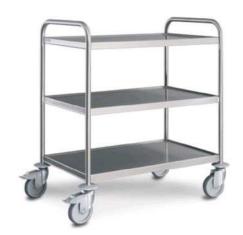

# Serving trolley, 3 Shelves 600 x 400 mm

#### Structure

Serving trolley made from stainless steel.

# **Execution details**

Stable construction consisting of a sash made from circular tube, Ø 25 mm, deep-drawn and welded, permanently fixed shelves with profile border, with a noise damping isolation, hygienically folded by 35 mm, crimped to the inner side, easy cleaning.

## **Ergonomics**

4 bumpers at the chassis for protection against collision. Handle bar at both sides integrated to the tube frame.

## **Chassis**

4 castors, 2 of them with total clamps, fixing by means of spigots. Castors in a corrosion resistant housing, Ø 125 mm, with slide bearing. Dimensions according to DIN 18867, part 8.