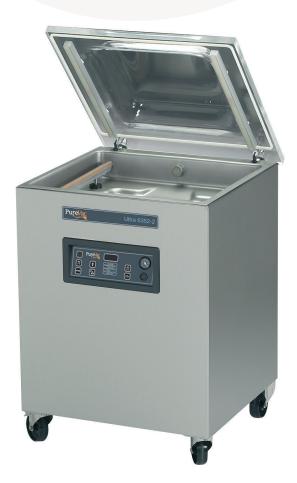

## **ULTRA63522**

### **ULTRA SERIES FLOOR MODEL VACUUM PACKER** WITH GAS FLUSH & SENSOR CONTROL

The ULTRA63522 floor model vacuum packaging machine delivers extreme power and the ultimate in technology.

#### **STANDARD FEATURES**

- Full Stainless steel housing and deep-draw vacuum chamber for optimal hygiene
- Removable wireless sealing bar
- Insert plates for adjusting vacuum chamber height
- Gas-flush Injecting food-gas for product protection and longer shelf life
- · Soft-air Controlled ventilation for protection of product and packaging
- 2 x 3.5mm seal wires for an extra-strong double seal
- · Sensor Control Set percentage pressure for vacuum and gas functions for accurate and constant packaging results / Automatic programming / 10 default programs / Vacuum plus time
- STOP button for partial / full cycle interruption
- Digital maintenance program for pump / Operating hours counter / Service indicator programs / Sleeper function etc
- Service kit for user maintenance