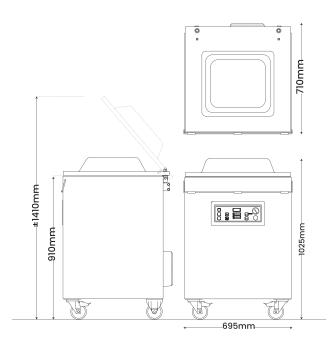

#### **OPTIONAL FEATURES**

• Inclined insert plate for packing liquid products

| DIMENSIONS                                 |                                           |  |  |
|--------------------------------------------|-------------------------------------------|--|--|
| External Dimension: 695W x 710D x 1025H mm |                                           |  |  |
| Chamber:500W x 520D x 200H mm              |                                           |  |  |
| Sealing Bar: 2 x 520mm                     |                                           |  |  |
| TECHNICAL DATA                             |                                           |  |  |
| Power supply:                              | 415V 3AC 50Hz(Includes Lead but not Plug) |  |  |
| Power output:                              | 3.5kW                                     |  |  |
|                                            |                                           |  |  |