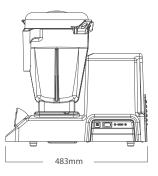

N**

- Powerful 4.2 peak output HP motor allows heavy blending from delicate tomatoes to dense meat
- Large 5.6 litre container provides extra blending capacity for both hot and cold ingredients
- Pulse function and variable speed control allow for flexibility and

#### **STANDARD FEATURES:**

- XL Blade
- 5.6 litre and 2.0 litre high impact clear container
- Basic Start/stop function
- 1-10 speed settings
- Pulse switch
- Tamper stick

### **PACK INCLUDES:**

Vitamix XL® Variable Speed with accelerator tool and 2 containers (5.6 litre and 2.0 litre) complete with blade assembly and lid



Three year parts and one year labour warranty on motor and base. One year warranty on the container, lid, blade assembly, drive socket and sound enclosure against defects in material and workmanship.





**DIMENSIONS** 

216W x 483D x 459H mm

## **TECHNICAL DATA**

Power Supply: 240V, 50Hz, 10A Power Output: 1700W-1900W

Motor: ≈ 4.2HP Weight: 22.7kg

SPECIFICATIONS ARE SUBJECT TO CHANGE WITHOUT NOTICE.