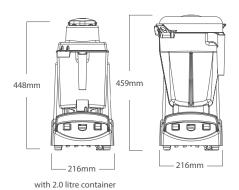

IGN**

- Powerful 4.2 peak output HP motor allows heavy blending from delicate tomatoes to dense meat
- Large 5.6 litre container provides extra blending capacity for both hot and cold ingredients
- Pulse function and variable speed control allow for flexibility and

#### **STANDARD FEATURES:**

- XL Blade
- 5.6 litre and 2.0 litre high impact clear container
- Basic Start/stop function
- 1-10 speed settings
- Pulse switch
- Tamper stick

### **PACK INCLUDES:**

Vitamix XL® Variable Speed with accelerator tool and 2 containers (5.6 litre and 2.0 litre) complete with blade assembly and lid



Three year parts and one year labour warranty on motor and base. One year warranty on the container, lid, blade assembly, drive socket and sound enclosure against defects in material and workmanship.





**DIMENSIONS** 

216W x 483D x 459H mm

## **TECHNICAL DATA**

Power Supply: 240V, 50Hz, 10A Power Output: 1700W-1900W

Motor: ≈ 4.2HP Weight: 22.7kg

SPECIFICATIONS ARE SUBJECT TO CHANGE WITHOUT NOTICE.