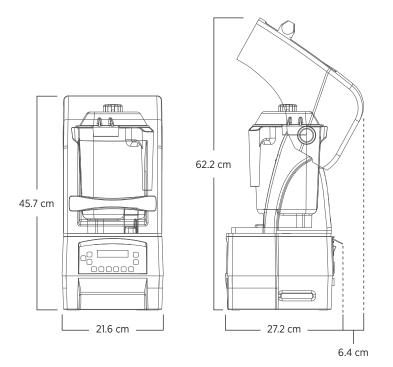

### **PRODUCT SPECIFICATIONS**

Motor≈3 peak output horsepower motorElectrical220-240 V, 50-60 Hz, 1300-1550 WNet Weight8.7 kg (10.5 kg with box)Dimensions45.7 x 21.6 x 27.2 cm (HxWxD) Height with lid open: 62.2 cm