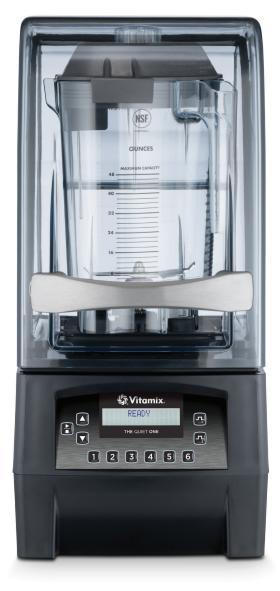

# THE QUIET ONE VITAMIX50032

## **BEST-IN-CLASS QUIET BLENDING TECHNOLOGY**

The ultimate blender with unparalleled sound reduction, exceptional beverage blends, and improved speed of service.

## **SMART PRODUCT DESIGN**

- Twist Lock sound enclosure is easier to remove and clean
- 1.4-liter Advance container creates faster, smoother pours resulting in time and cost savings along with improved customer experience
- Larger centering pad allows for simple, one-step cleaning
- Advanced vibration dampening technology results in a more enjoyable atmosphere
- · 6 program buttons with 34 optimized settings for easier,